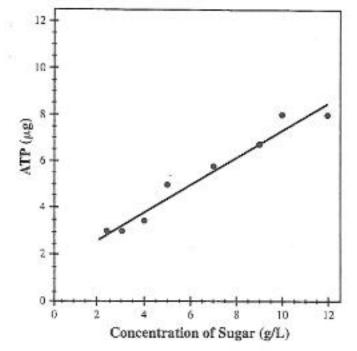

## Tier 2 Intervention 2.2 a,b,c (auto/hetero cells, photosynthesis, respiration)

In order to take form C of the quiz, you must complete the following questions correctly.

- 1. Give two examples of an autotrophic cell and two examples of a heterotrophic cell.
- 2. Based on the chart, how does sugar concentration effect ATP production?

Effect of Sugar on ATP Production in Muscle Cells

3. How are the products of cellular respiration related to the reactants of photosynthesis?

4. What process can autotrophic cells do that heterotrophic cells cannot?