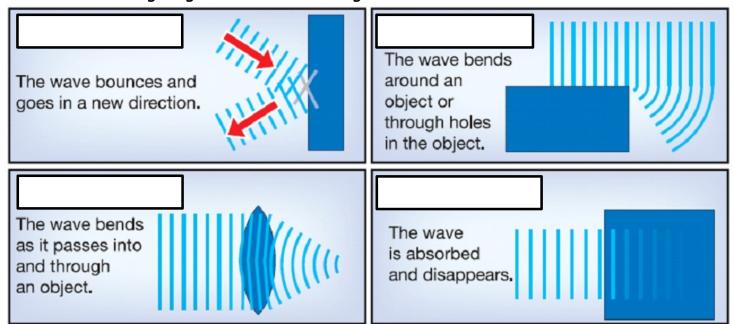

e the frequency, the wavelength is          |                    |
| 4.  | All waves have a similar                                  |                    |
| 5.  | We SEE different wavelengths as different                 |                    |
| 6.  | X-ray waves are just like light waves, only they are much | together.          |
|     | Wavelength is the distance from the of another wave.      | of one wave to the |
| 8   | is the height of a wave.                                  |                    |
| 9.  | What type of wave squeezes and spreads?                   |                    |
| 10. | . Sonar uses waves to find stuff underwater.              |                    |

Label the wave with the missing information:



## Label the following diagram with the missing definition: