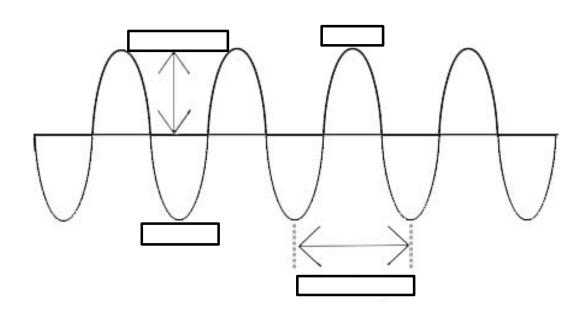

|                    |
| 3.  | If you increase the frequency, the wavelength is          |                    |
| 4.  | All waves have a similar                                  |                    |
| 5.  | We SEE different wavelengths as different                 |                    |
| 6.  | X-ray waves are just like light waves, only they are much | together.          |
|     | Wavelength is the distance from the of another wave.      | of one wave to the |
| 8   | is the height of a wave.                                  |                    |
| 9.  | What type of wave squeezes and spreads?                   |                    |
| 10. | . Sonar uses waves to find stuff underwater.              |                    |

Label the wave with the missing information:



## Label the following diagram with the missing definition: