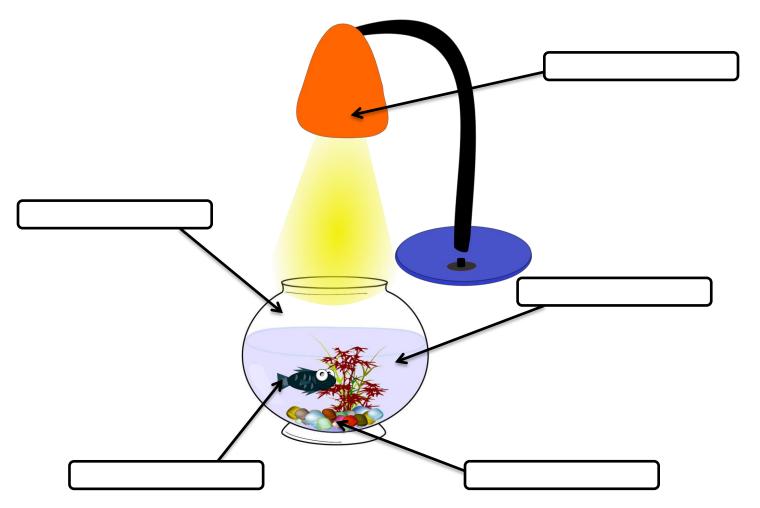

## Activity 1 - Identify the Spheres

<u>Directions</u> - Fill in the boxes below with the correct spheres of Earth that are represented in the image below.

## **Analysis Questions**

- 1. If a person is swimming in the water, what spheres are involved?
- 2. Explain how a volcanic eruption could affect the spheres?
- 3. What CCC (cross cutting concept) are each of the different spheres representing?